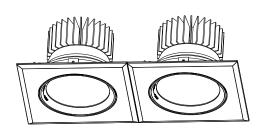

light bulb meanwhile it can provide the perfect luminance.
- •Long lifespan:Our LED downlight has more than 50000 hours lighting life which is equal even more than 5 to 10 times of the lifspan of the energy saving lamp.
- •Good heat dissipation: epoxy encapsulation, lower calorific value
- Green health environmental protection: No Hg,Pb and UV
- •High CRI:Ra>80,makes colors look like the things really do

#### 2.Application:

Applications:COB LED DOWNLIGHT is widely applied to which traditional fluorescent lamps would normally be used. It appears in anyplace that needs light, such as factories, banks, hotels, stores, commercial buildings, shopping malls, supermarket, underground garage&etc.



### 3. Physical Dimensions:

Model: RAV20A1C41 **RAV30A1C41** RAV40A1C41





Twist Angle 350°







### 4. Typical Technical Parameters:

|   | Model      | Voltage    | Lumens      | Power | Cutout         | Beam Angle | Size          |
|---|------------|------------|-------------|-------|----------------|------------|---------------|
|   |            |            |             |       |                |            |               |
| I | RAV20A1C41 | AC110-265V | 1900-2100lm | 20W   | Φ165mm         | 24°/45°    | 195x195X110mm |
|   | RAV30A1C41 | AC110-265V | 2900-3100lm | 30W   | Φ <b>165mm</b> | 24°/45°    | 195x195X110mm |
| I | RAV40A1C41 | AC110-265V | 3900-4100lm | 40W   | Ф 165mm        | 24°/45°    | 195x195X110mm |

Zip code: 528000



#### 5. Color Parameters:

# Single head led grid light **30W**



# Double head led grid light **60W**



# Triple head led grid light