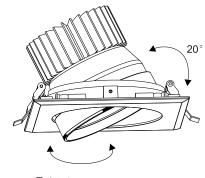

### 3. Physical Dimensions:

Model: RAV20A1C41 **RAV30A1C41** RAV40A1C41

Twist Angle 350°