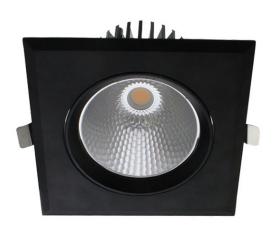

#### 1. Features of Rayven COB LED DOWNLIGHT:

- •Energy saving:Our LED downlight save more than 90% power compared with the incand -escent light bulb meanwhile it can provide the perfect luminance.
- •Long lifespan:Our LED downlight has more than 50000 hours lighting life which is equal even more than 5 to 10 times of the lifspan of the energy saving lamp.
- •Good heat dissipation: epoxy encapsulation, lower calorific value
- Green health environmental protection: No Hg,Pb and UV
- •High CRI:Ra>80,makes colors look like the things really do

#### 2.Application:

Applications:COB LED DOWNLIGHT is widely applied to which traditional fluorescent lamps would normally be used. It appears in anyplace that needs light, such as factories, banks, hotels, stores, commercial buildings, shopping malls, supermarket, underground garage&etc.

### 3. Physical Dimensions:

Model: RAV20A1C41 **RAV30A1C41** RAV40A1C41

Twist Angle 350°