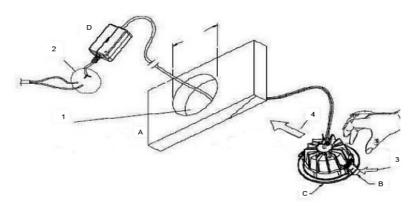

#### 8.Installation:

1.Please turn off the power when installing.

2.Do not touch or grasp the downlight when it is hot.

3. Working environmenttem perature:-20~45°C

4. Only for indoor application.

B. Spring C.LED Downlight

Step 2: Connect the powerwire Step 3: Push Spring

Step 1: Make a hole

Step 4: Put the downlight into the hole

D. Driver

A: Wall

MUST BE INSTALLED BY LICENSED ELECTRICIAN

Foshan Rayven Lighting Co.,Ltd ADD:A1 New Lighting Source Industry Zone, Zip code: 528000