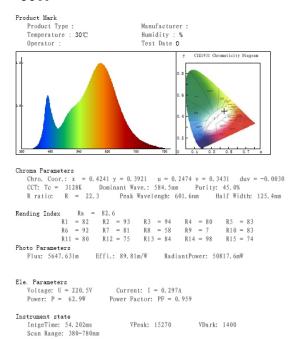

0A1C41





Twist Angle 350°







### 4. Typical Technical Parameters:

|   | Model      | Voltage    | Lumens      | Power | Cutout         | Beam Angle | Size          |
|---|------------|------------|-------------|-------|----------------|------------|---------------|
|   |            |            |             |       |                |            |               |
| I | RAV20A1C41 | AC110-265V | 1900-2100lm | 20W   | Φ165mm         | 24°/45°    | 195x195X110mm |
|   | RAV30A1C41 | AC110-265V | 2900-3100lm | 30W   | Φ <b>165mm</b> | 24°/45°    | 195x195X110mm |
| I | RAV40A1C41 | AC110-265V | 3900-4100lm | 40W   | Ф 165mm        | 24°/45°    | 195x195X110mm |

Zip code: 528000



#### 5. Color Parameters:

# Single head led grid light **30W**



# Double head led grid light **60W**



# Triple head led grid light **90W**



Tel: 86-757-63864095 Fax:86-757-81992180 Luocun, Nanhai District, Foshan, Guangdong, China 528200 Website: http://rayvenlights.en.alibaba.com

Foshan Rayven Lighting Co.,Ltd

ADD:A1 New Lighting Source Industry Zone,



#### 6. Illuminance:



Foshan Rayven Lighting Co.,Ltd ADD:A1 New Lighting Source Industry Zone,

Zip code : 528000

Tel: 86-757-63864095 Fax:86-757-81992180 Luocun, Nanhai District, Foshan, Guangdong, China 528200 Website: http://rayvenlights.en.alibaba.com



#### 7. Connection Road:



Attention: Before Installation please make sure the power is turn off.

#### 8.Installation:







1.Please turn off the power when installing.

2.Do not touch or grasp the downlight when it is hot.

3. Working environmenttem perature:-20~45°C

4.