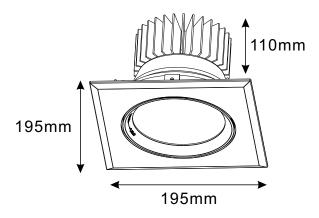

### 3. Physical Dimensions:

Model: RAV20A1C41 **RAV30A1C41** RAV40A1C41

Twist Angle 350°

### 4. Typical Technical Parameters:

|   | Model      | Voltage    | Lumens      | Power | Cutout         | Beam Angle | Size          |
|---|------------|------------|-------------|-------|----------------|------------|---------------|
|   |            |            |             |       |                |            |               |
| I | RAV20A1C41 | AC110-265V | 1900-2100lm | 20W   | Φ165mm         | 24°/45°    | 195x195X110mm |
|   | RAV30A1C41 | AC110-265V | 2900-3100lm | 30W   | Φ <b>165mm</b> | 24°/45°    | 195x195X110mm |
| I | RAV40A1C41 | AC110-265V | 3900-4100lm | 40W   | Ф 165mm        | 24°/45°    | 195x195X110mm |