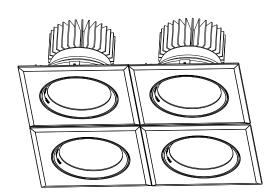

ight bulb meanwhile it can provide the perfect luminance.
- •Long lifespan:Our LED downlight has more than 50000 hours lighting life which is equal even more than 5 to 10 times of the lifspan of the energy saving lamp.
- •Good heat dissipation: epoxy encapsulation, lower calorific value
- Green health environmental protection: No Hg,Pb and UV
- •High CRI:Ra>80,makes colors look like the things really do

#### 2.Application:

Applications:COB LED DOWNLIGHT is widely applied to which traditional fluorescent lamps would normally be used. It appears in anyplace that needs light, such as factories, banks, hotels, stores, commercial buildings, shopping malls, supermarket, underground garage&etc.



### 3. Physical Dimensions:

Model: RAV20A1C41 **RAV30A1C41** RAV40A1C41





Twist Angle 350°







### 4. Typical Technical Parameters:

|   | Model      | Voltage    | Lumens      | Power | Cutout         | Beam Angle | Size          |
|---|------------|------------|-------------|-------|----------------|------------|---------------|
|   |            |            |             |       |                |            |               |
| I | RAV20A1C41 | AC110-265V | 1900-2100lm | 20W   | Φ165mm         | 24°/45°    | 195x195X110mm |
|   | RAV30A1C41 | AC110-265V | 2900-3100lm | 30W   | Φ <b>165mm</b> | 24°/45°    | 195x195X110mm |
| I | RAV40A1C41 | AC110-265V | 3900-4100lm | 40W   | Ф 165mm        | 24°/45°    | 195x195X110mm |

Zip code: 528000



#### 5. Color Parameters:

# Single head led grid light **30W**



# Double head led grid light **60W**



# Triple head led grid light *