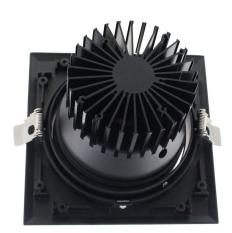

### 3. Physical Dimensions:

Model: RAV20A1C41 **RAV30A1C41** RAV40A1C41

Twist Angle 350°