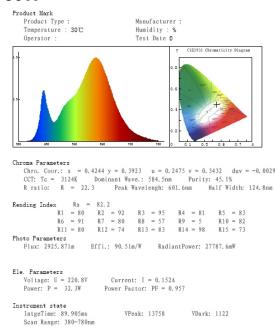

:

Model: RAV20A1C41 **RAV30A1C41** RAV40A1C41





Twist Angle 350°







### 4. Typical Technical Parameters:

|   | Model      | Voltage    | Lumens      | Power | Cutout         | Beam Angle | Size          |
|---|------------|------------|-------------|-------|----------------|------------|---------------|
|   |            |            |             |       |                |            |               |
| I | RAV20A1C41 | AC110-265V | 1900-2100lm | 20W   | Φ165mm         | 24°/45°    | 195x195X110mm |
|   | RAV30A1C41 | AC110-265V | 2900-3100lm | 30W   | Φ <b>165mm</b> | 24°/45°    | 195x195X110mm |
| I | RAV40A1C41 | AC110-265V | 3900-4100lm | 40W   | Ф 165mm        | 24°/45°    | 195x195X110mm |

Zip code: 528000



#### 5. Color Parameters:

# Single head led grid light **30W**



# Double head led grid light **60W**



# Triple head led grid light **90W**



Tel: 86-757-63864095 Fax:86-757-81992180 Luocun, Nanhai District, Foshan, Guangdong, China 528200 Website: http://rayvenlights.en.alibaba.com

Foshan Rayven Lighting Co.,Ltd

ADD:A1 New Lighting Source Industry Zone,



#### 6. Illuminance:



Foshan Rayven Lighting Co.,Ltd ADD:A1 New Lighting Source Industry Zone,

Zip code : 528000

Tel: 86-757-63864095 Fax:86-757-81992180 Luocun, Nanhai District, Foshan, Guangdong, China 528200 Website: http://rayvenlights.en.alibaba.com



#### 7. Connection Road:



Attention: Before Installation please make sure the power is turn off.

#### 8.Installation:







1.Please turn off the power when installing.

2.Do not touch or grasp the downlight when it is hot.

3. Work