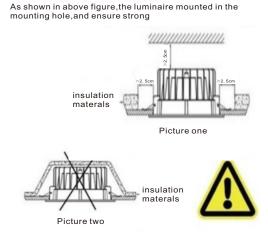

#### 8.Installation:

1.Please turn off the power when installing.

2.Do not touch or grasp the downlight when it is hot.

3. Working environmenttem perature:-20~45°C

4. Only for indoor application.

B. Spring C.LED Downlight

Step 2: Connect the powerwire Step 3: Push Spring

Step 1: Make a hole

Step 4: Put the downlight into the hole

D. Driver

A: Wall

MUST BE INSTALLED BY LICENSED ELECTRICIAN

Foshan Rayven Lighting Co.,Ltd ADD:A1 New Lighting Source Industry Zone, Zip code: 528000