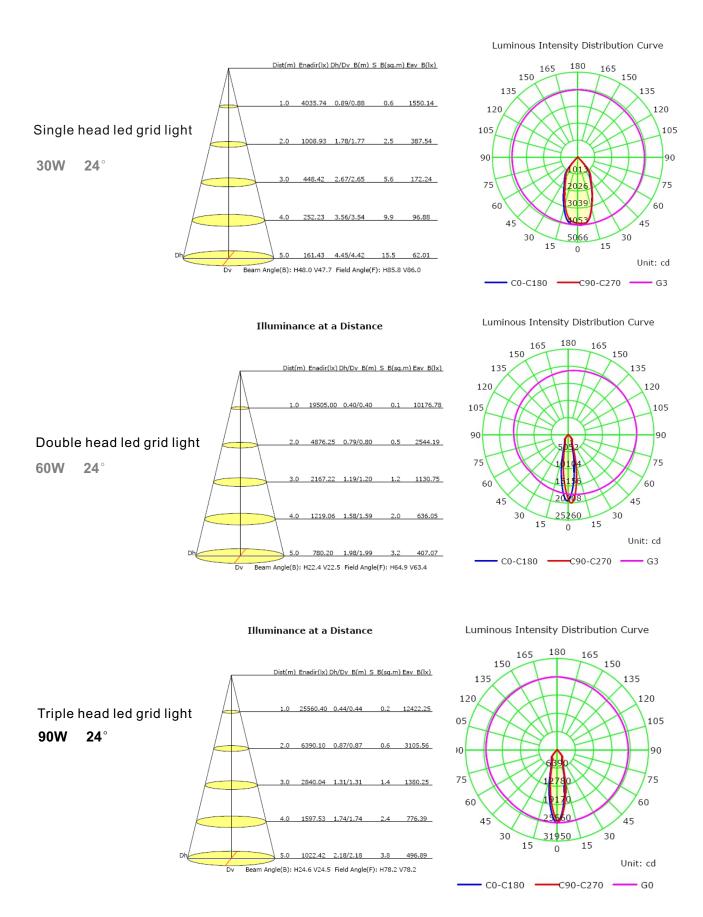

#### 6. Illuminance:

Foshan Rayven Lighting Co.,Ltd ADD:A1 New Lighting Source Industry Zone,

Zip code : 528000

Tel: 86-757-63864095 Fax:86-757-81992180 Luocun, Nanhai District, Foshan, Guangdong, China 528200 Website: http://rayvenlights.en.alibaba.com

# Single head led grid light **30W**

# Double head led grid light **60W**

# Triple head led grid light **90W**

Tel: 86-757-63864095 Fax:86-757-81992180 Luocun, Nanhai District, Foshan, Guangdong, China 528200 Website: http://rayvenlights.en.alibaba.com

Foshan Rayven Lighting Co.,Ltd