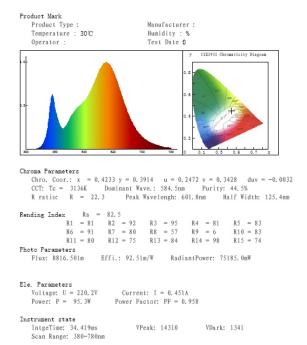

4. Typical Technical Parameters:

|   | Model      | Voltage    | Lumens      | Power | Cutout         | Beam Angle | Size          |
|---|------------|------------|-------------|-------|----------------|------------|---------------|
|   |            |            |             |       |                |            |               |
| I | RAV20A1C41 | AC110-265V | 1900-2100lm | 20W   | Φ165mm         | 24°/45°    | 195x195X110mm |
|   | RAV30A1C41 | AC110-265V | 2900-3100lm | 30W   | Φ <b>165mm</b> | 24°/45°    | 195x195X110mm |
| I | RAV40A1C41 | AC110-265V | 3900-4100lm | 40W   | Ф 165mm        | 24°/45°    | 195x195X110mm |

Zip code: 528000



#### 5. Color Parameters:

# Single head led grid light **30W**



# Double head led grid light **60W**



# Triple head led grid light **90W**



Tel: 86-757-63864095 Fax:86-757-81992180 Luocun, Nanhai District, Foshan, Guangdong, China 528200 Website: http://rayvenlights.en.alibaba.com

Foshan Rayven Lighting Co.,Ltd

ADD:A1 New Lighting Source Industry Zone,



#### 6. Illuminance:



Foshan Rayven Lighting Co.,Ltd ADD:A1 New Lighting Source Industry Zone,

Zip code : 528000

Tel: 86-757-63864095 Fax:86-757-81992180 Luocun, Nanhai District, Foshan, Guangdong, China 528200 Website: http://rayvenlights.en.alibaba.com



#### 7. Connection Road:



Attention: Before Installation please make sure the power is turn off.

#### 8.Installation:







1.Please turn off the power when installing.

2.Do not touch or grasp the downlight when it is hot.

3. Working environmenttem perature:-20~45°C

4. Only for indoor application.

B. Spring