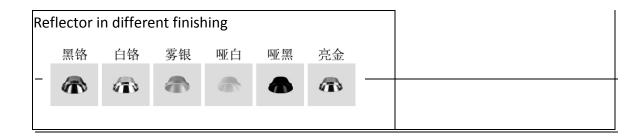

## Gongzi Series Data Sheet

| Index# LPC3055A                                                         | Image:                                                                                                                                                                                                                                                                                                                                                                                                                                                                                                                                                                                                                                                                                                                                                                                                                                                                                                                                                                                                                                                                                                                                                                                                                                                                                                                                                                                                                                                                                                                                                                                                                                                                                                                                                                                                                                                                                                                                                                                                                                                                                                                         |                 |
|-------------------------------------------------------------------------|--------------------------------------------------------------------------------------------------------------------------------------------------------------------------------------------------------------------------------------------------------------------------------------------------------------------------------------------------------------------------------------------------------------------------------------------------------------------------------------------------------------------------------------------------------------------------------------------------------------------------------------------------------------------------------------------------------------------------------------------------------------------------------------------------------------------------------------------------------------------------------------------------------------------------------------------------------------------------------------------------------------------------------------------------------------------------------------------------------------------------------------------------------------------------------------------------------------------------------------------------------------------------------------------------------------------------------------------------------------------------------------------------------------------------------------------------------------------------------------------------------------------------------------------------------------------------------------------------------------------------------------------------------------------------------------------------------------------------------------------------------------------------------------------------------------------------------------------------------------------------------------------------------------------------------------------------------------------------------------------------------------------------------------------------------------------------------------------------------------------------------|-----------------|
| Item: GONGZHI SERIES LED<br>WALL-WASHER                                 |                                                                                                                                                                                                                                                                                                                                                                                                                                                                                                                                                                                                                                                                                                                                                                                                                                                                                                                                                                                                                                                                                                                                                                                                                                                                                                                                                                                                                                                                                                                                                                                                                                                                                                                                                                                                                                                                                                                                                                                                                                                                                                                                |                 |
| Size:ф86*H88mm                                                          | Installations: recessed                                                                                                                                                                                                                                                                                                                                                                                                                                                                                                                                                                                                                                                                                                                                                                                                                                                                                                                                                                                                                                                                                                                                                                                                                                                                                                                                                                                                                                                                                                                                                                                                                                                                                                                                                                                                                                                                                                                                                                                                                                                                                                        | 8               |
| Cutout:ф75mm                                                            | Safety Class: II                                                                                                                                                                                                                                                                                                                                                                                                                                                                                                                                                                                                                                                                                                                                                                                                                                                                                                                                                                                                                                                                                                                                                                                                                                                                                                                                                                                                                                                                                                                                                                                                                                                                                                                                                                                                                                                                                                                                                                                                                                                                                                               |                 |
| Application: Indoors                                                    | IP: IP20                                                                                                                                                                                                                                                                                                                                                                                                                                                                                                                                                                                                                                                                                                                                                                                                                                                                                                                                                                                                                                                                                                                                                                                                                                                                                                                                                                                                                                                                                                                                                                                                                                                                                                                                                                                                                                                                                                                                                                                                                                                                                                                       |                 |
| Materials: Aluminum                                                     | Finishing: Matt White+<br>Grey                                                                                                                                                                                                                                                                                                                                                                                                                                                                                                                                                                                                                                                                                                                                                                                                                                                                                                                                                                                                                                                                                                                                                                                                                                                                                                                                                                                                                                                                                                                                                                                                                                                                                                                                                                                                                                                                                                                                                                                                                                                                                                 |                 |
| Voltage: AC220V-240V                                                    | Power: 8W-12W                                                                                                                                                                                                                                                                                                                                                                                                                                                                                                                                                                                                                                                                                                                                                                                                                                                                                                                                                                                                                                                                                                                                                                                                                                                                                                                                                                                                                                                                                                                                                                                                                                                                                                                                                                                                                                                                                                                                                                                                                                                                                                                  | Size:           |
| LED: COB                                                                | Color temperature: 2700K<br>3000K 3500K 4000K                                                                                                                                                                                                                                                                                                                                                                                                                                                                                                                                                                                                                                                                                                                                                                                                                                                                                                                                                                                                                                                                                                                                                                                                                                                                                                                                                                                                                                                                                                                                                                                                                                                                                                                                                                                                                                                                                                                                                                                                                                                                                  | Φ55mm + Ψ777777 |
| CRI:Ra>90                                                               | Lumens: >480LM                                                                                                                                                                                                                                                                                                                                                                                                                                                                                                                                                                                                                                                                                                                                                                                                                                                                                                                                                                                                                                                                                                                                                                                                                                                                                                                                                                                                                                                                                                                                                                                                                                                                                                                                                                                                                                                                                                                                                                                                                                                                                                                 | DTD E           |
| Component: reflector                                                    | Beam angle: 15/24/38 °                                                                                                                                                                                                                                                                                                                                                                                                                                                                                                                                                                                                                                                                                                                                                                                                                                                                                                                                                                                                                                                                                                                                                                                                                                                                                                                                                                                                                                                                                                                                                                                                                                                                                                                                                                                                                                                                                                                                                                                                                                                                                                         | HBSm            |
| Driver: Rayven                                                          | Flicker free                                                                                                                                                                                                                                                                                                                                                                                                                                                                                                                                                                                                                                                                                                                                                                                                                                                                                                                                                                                                                                                                                                                                                                                                                                                                                                                                                                                                                                                                                                                                                                                                                                                                                                                                                                                                                                                                                                                                                                                                                                                                                                                   | Ø66mm           |
| Output voltage:                                                         | Output current:                                                                                                                                                                                                                                                                                                                                                                                                                                                                                                                                                                                                                                                                                                                                                                                                                                                                                                                                                                                                                                                                                                                                                                                                                                                                                                                                                                                                                                                                                                                                                                                                                                                                                                                                                                                                                                                                                                                                                                                                                                                                                                                |                 |
| Dimmable: traic dimming/ Cdimming                                       | Light diagram                                                                                                                                                                                                                                                                                                                                                                                                                                                                                                                                                                                                                                                                                                                                                                                                                                                                                                                                                                                                                                                                                                                                                                                                                                                                                                                                                                                                                                                                                                                                                                                                                                                                                                                                                                                                                                                                                                                                                                                                                                                                                                                  |                 |
| Testing standard: IEC60598                                              | 2700K                                                                                                                                                                                                                                                                                                                                                                                                                                                                                                                                                                                                                                                                                                                                                                                                                                                                                                                                                                                                                                                                                                                                                                                                                                                                                                                                                                                                                                                                                                                                                                                                                                                                                                                                                                                                                                                                                                                                                                                                                                                                                                                          |                 |
| Certification: CCC,CE,ROHS                                              |                                                                                                                                                                                                                                                                                                                                                                                                                                                                                                                                                                                                                                                                                                                                                                                                                                                                                                                                                                                                                                                                                                                                                                                                                                                                                                                                                                                                                                                                                                                                                                                                                                                                                                                                                                                                                                                                                                                                                                                                                                                                                                                                |                 |
| Working temperature: $-20^{\circ}\mathrm{C}$ to+ $50^{\circ}\mathrm{C}$ | Storing temperature) -20 $^{\circ}$ C to+50 $^{\circ}$ C                                                                                                                                                                                                                                                                                                                                                                                                                                                                                                                                                                                                                                                                                                                                                                                                                                                                                                                                                                                                                                                                                                                                                                                                                                                                                                                                                                                                                                                                                                                                                                                                                                                                                                                                                                                                                                                                                                                                                                                                                                                                       |                 |
| Lifespan: >30000H                                                       | Promote the second of the seco |                 |
| Package:Carton                                                          | PCS/Per Carton:                                                                                                                                                                                                                                                                                                                                                                                                                                                                                                                                                                                                                                                                                                                                                                                                                                                                                                                                                                                                                                                                                                                                                                                                                                                                                                                                                                                                                                                                                                                                                                                                                                                                                                                                                                                                                                                                                                                                                                                                                                                                                                                |                 |
| Package size:                                                           | [ This ]                                                                                                                                                                                                                                                                                                                                                                                                                                                                                                                                                                                                                                                                                                                                                                                                                                                                                                                                                                                                                                                                                                                                                                                                                                                                                                                                                                                                                                                                                                                                                                                                                                                                                                                                                                                                                                                                                                                                                                                                                                                                                                                       |                 |

### **Data Sheet**

| Index #: LPC3055B                 | Image:                                        |       |
|-----------------------------------|-----------------------------------------------|-------|
| Item: GongZhi series LED ac       |                                               |       |
| Size:ф66*H65mm                    | Installations: recessed                       |       |
| Cut out: ф55mm                    | Safety Class: II                              |       |
| Application: Indoors              | IP: IP20                                      |       |
| Materials: Aluminum               | Finishing: Matt White+<br>Grey                |       |
| Voltage :AC220V-240V              | Power: 6W-8W                                  | Size: |
| LED: COB                          | Color temperature: 2700K<br>3000K 3500K 4000K | Φ55mm |
| CRI: Ra>90                        | Lumens: >480LM                                | DA E  |
| Component: reflector              | Beam angle: 15/24/38 °                        | H65mm |
| Driver: Rayven                    | Flicker free                                  | Ø66mm |
| Output voltage:                   | Output current:                               |       |
| Dimmable: traic dimming/ (dimming | Light diagram:                                |       |