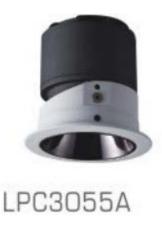

## Gongzi Series Data Sheet

| Index# LPC3055A                                                         | Image:                                                                                                                                                                                                                                                                                                                                                                                                                                                                                                                                                                                                                                                                                                                                                                                                                                                                                                                                                                                                                                                                                                                                                                                                                                                                                                                                                                                                                                                                                                                                                                                                                                                                                                                                                                                                                                                                                                                                                                                                                                                                                                                         |                 |
|-------------------------------------------------------------------------|--------------------------------------------------------------------------------------------------------------------------------------------------------------------------------------------------------------------------------------------------------------------------------------------------------------------------------------------------------------------------------------------------------------------------------------------------------------------------------------------------------------------------------------------------------------------------------------------------------------------------------------------------------------------------------------------------------------------------------------------------------------------------------------------------------------------------------------------------------------------------------------------------------------------------------------------------------------------------------------------------------------------------------------------------------------------------------------------------------------------------------------------------------------------------------------------------------------------------------------------------------------------------------------------------------------------------------------------------------------------------------------------------------------------------------------------------------------------------------------------------------------------------------------------------------------------------------------------------------------------------------------------------------------------------------------------------------------------------------------------------------------------------------------------------------------------------------------------------------------------------------------------------------------------------------------------------------------------------------------------------------------------------------------------------------------------------------------------------------------------------------|-----------------|
| Item: GONGZHI SERIES LED<br>WALL-WASHER                                 |                                                                                                                                                                                                                                                                                                                                                                                                                                                                                                                                                                                                                                                                                                                                                                                                                                                                                                                                                                                                                                                                                                                                                                                                                                                                                                                                                                                                                                                                                                                                                                                                                                                                                                                                                                                                                                                                                                                                                                                                                                                                                                                                |                 |
| Size:ф86*H88mm                                                          | Installations: recessed                                                                                                                                                                                                                                                                                                                                                                                                                                                                                                                                                                                                                                                                                                                                                                                                                                                                                                                                                                                                                                                                                                                                                                                                                                                                                                                                                                                                                                                                                                                                                                                                                                                                                                                                                                                                                                                                                                                                                                                                                                                                                                        | 8               |
| Cutout:ф75mm                                                            | Safety Class: II                                                                                                                                                                                                                                                                                                                                                                                                                                                                                                                                                                                                                                                                                                                                                                                                                                                                                                                                                                                                                                                                                                                                                                                                                                                                                                                                                                                                                                                                                                                                                                                                                                                                                                                                                                                                                                                                                                                                                                                                                                                                                                               |                 |
| Application: Indoors                                                    | IP: IP20                                                                                                                                                                                                                                                                                                                                                                                                                                                                                                                                                                                                                                                                                                                                                                                                                                                                                                                                                                                                                                                                                                                                                                                                                                                                                                                                                                                                                                                                                                                                                                                                                                                                                                                                                                                                                                                                                                                                                                                                                                                                                                                       |                 |
| Materials: Aluminum                                                     | Finishing: Matt White+<br>Grey                                                                                                                                                                                                                                                                                                                                                                                                                                                                                                                                                                                                                                                                                                                                                                                                                                                                                                                                                                                                                                                                                                                                                                                                                                                                                                                                                                                                                                                                                                                                                                                                                                                                                                                                                                                                                                                                                                                                                                                                                                                                                                 |                 |
| Voltage: AC220V-240V                                                    | Power: 8W-12W                                                                                                                                                                                                                                                                                                                                                                                                                                                                                                                                                                                                                                                                                                                                                                                                                                                                                                                                                                                                                                                                                                                                                                                                                                                                                                                                                                                                                                                                                                                                                                                                                                                                                                                                                                                                                                                                                                                                                                                                                                                                                                                  | Size:           |
| LED: COB                                                                | Color temperature: 2700K<br>3000K 3500K 4000K                                                                                                                                                                                                                                                                                                                                                                                                                                                                                                                                                                                                                                                                                                                                                                                                                                                                                                                                                                                                                                                                                                                                                                                                                                                                                                                                                                                                                                                                                                                                                                                                                                                                                                                                                                                                                                                                                                                                                                                                                                                                                  | Φ55mm + Ψ777777 |
| CRI:Ra>90                                                               | Lumens: >480LM                                                                                                                                                                                                                                                                                                                                                                                                                                                                                                                                                                                                                                                                                                                                                                                                                                                                                                                                                                                                                                                                                                                                                                                                                                                                                                                                                                                                                                                                                                                                                                                                                                                                                                                                                                                                                                                                                                                                                                                                                                                                                                                 | DTD E           |
| Component: reflector                                                    | Beam angle: 15/24/38 °                                                                                                                                                                                                                                                                                                                                                                                                                                                                                                                                                                                                                                                                                                                                                                                                                                                                                                                                                                                                                                                                                                                                                                                                                                                                                                                                                                                                                                                                                                                                                                                                                                                                                                                                                                                                                                                                                                                                                                                                                                                                                                         | HBSm            |
| Driver: Rayven                                                          | Flicker free                                                                                                                                                                                                                                                                                                                                                                                                                                                                                                                                                                                                                                                                                                                                                                                                                                                                                                                                                                                                                                                                                                                                                                                                                                                                                                                                                                                                                                                                                                                                                                                                                                                                                                                                                                                                                                                                                                                                                                                                                                                                                                                   | Ø66mm           |
| Output voltage:                                                         | Output current:                                                                                                                                                                                                                                                                                                                                                                                                                                                                                                                                                                                                                                                                                                                                                                                                                                                                                                                                                                                                                                                                                                                                                                                                                                                                                                                                                                                                                                                                                                                                                                                                                                                                                                                                                                                                                                                                                                                                                                                                                                                                                                                |                 |
| Dimmable: traic dimming/ Cdimming                                       | Light diagram                                                                                                                                                                                                                                                                                                                                                                                                                                                                                                                                                                                                                                                                                                                                                                                                                                                                                                                                                                                                                                                                                                                                                                                                                                                                                                                                                                                                                                                                                                                                                                                                                                                                                                                                                                                                                                                                                                                                                                                                                                                                                                                  |                 |
| Testing standard: IEC60598                                              | 2700K                                                                                                                                                                                                                                                                                                                                                                                                                                                                                                                                                                                                                                                                                                                                                                                                                                                                                                                                                                                                                                                                                                                                                                                                                                                                                                                                                                                                                                                                                                                                                                                                                                                                                                                                                                                                                                                                                                                                                                                                                                                                                                                          |                 |
| Certification: CCC,CE,ROHS                                              |                                                                                                                                                                                                                                                                                                                                                                                                                                                                                                                                                                                                                                                                                                                                                                                                                                                                                                                                                                                                                                                                                                                                                                                                                                                                                                                                                                                                                                                                                                                                                                                                                                                                                                                                                                                                                                                                                                                                                                                                                                                                                                                                |                 |
| Working temperature: $-20^{\circ}\mathrm{C}$ to+ $50^{\circ}\mathrm{C}$ | Storing temperature) -20 $^{\circ}$ C to+50 $^{\circ}$ C                                                                                                                                                                                                                                                                                                                                                                                                                                                                                                                                                                                                                                                                                                                                                                                                                                                                                                                                                                                                                                                                                                                                                                                                                                                                                                                                                                                                                                                                                                                                                                                                                                                                                                                                                                                                                                                                                                                                                                                                                                                                       |                 |
| Lifespan: >30000H                                                       | Promote the second of the seco |                 |
| Package:Carton                                                          | PCS/Per Carton:                                                                                                                                                                                                                                                                                                                                                                                                                                                                                                                                                                                                                                                                                                                                                                                                                                                                                                                                                                                                                                                                                                                                                                                                                                                                                                                                                                                                                                                                                                                                                                                                                                                                                                                                                                                                                                                                                                                                                                                                                                                                                                                |                 |
| Package size:                                                           | [ This ]                                                                                                                                                                                                                                                                                                                                                                                                                                                                                                                                                                                                                                                                                                                                                                                                                                                                                                                                                                                                                                                                                                                                                                                                                                                                                                                                                                                                                                                                                                                                                                                                                                                                                                                                                                                                                                                                                                                                                                                                                                                                                                                       |                 |