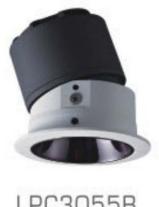

### Image:

LPC3055B

### **Data Sheet**

| Index #: LPC3055B                 | Image:                                        |       |
|-----------------------------------|-----------------------------------------------|-------|
| Item: GongZhi series LED ac       |                                               |       |
| Size:ф66*H65mm                    | Installations: recessed                       |       |
| Cut out: ф55mm                    | Safety Class: II                              |       |
| Application: Indoors              | IP: IP20                                      |       |
| Materials: Aluminum               | Finishing: Matt White+<br>Grey                |       |
| Voltage :AC220V-240V              | Power: 6W-8W                                  | Size: |
| LED: COB                          | Color temperature: 2700K<br>3000K 3500K 4000K | Φ55mm |
| CRI: Ra>90                        | Lumens: >480LM                                | DA E  |
| Component: reflector              | Beam angle: 15/24/38 °                        | H65mm |
| Driver: Rayven                    | Flicker free                                  | Ø66mm |
| Output voltage:                   | Output current:                               |       |
| Dimmable: traic dimming/ (dimming | Light diagram:                                |       |