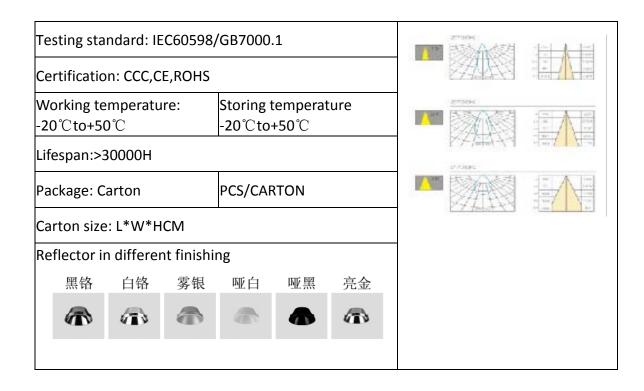

## Gongzi Series Data Sheet

| Index# LPC3055A                                                         | Image:                                                                                                                                                                                                                                                                                                                                                                                                                                                                                                                                                                                                                                                                                                                                                                                                                                                                                                                                                                                                                                                                                                                                                                                                                                                                                                                                                                                                                                                                                                                                                                                                                                                                                                                                                                                                                                                                                                                                                                                                                                                                                                                         |                 |
|-------------------------------------------------------------------------|--------------------------------------------------------------------------------------------------------------------------------------------------------------------------------------------------------------------------------------------------------------------------------------------------------------------------------------------------------------------------------------------------------------------------------------------------------------------------------------------------------------------------------------------------------------------------------------------------------------------------------------------------------------------------------------------------------------------------------------------------------------------------------------------------------------------------------------------------------------------------------------------------------------------------------------------------------------------------------------------------------------------------------------------------------------------------------------------------------------------------------------------------------------------------------------------------------------------------------------------------------------------------------------------------------------------------------------------------------------------------------------------------------------------------------------------------------------------------------------------------------------------------------------------------------------------------------------------------------------------------------------------------------------------------------------------------------------------------------------------------------------------------------------------------------------------------------------------------------------------------------------------------------------------------------------------------------------------------------------------------------------------------------------------------------------------------------------------------------------------------------|-----------------|
| Item: GONGZHI SERIES LED<br>WALL-WASHER                                 |                                                                                                                                                                                                                                                                                                                                                                                                                                                                                                                                                                                                                                                                                                                                                                                                                                                                                                                                                                                                                                                                                                                                                                                                                                                                                                                                                                                                                                                                                                                                                                                                                                                                                                                                                                                                                                                                                                                                                                                                                                                                                                                                |                 |
| Size:ф86*H88mm                                                          | Installations: recessed                                                                                                                                                                                                                                                                                                                                                                                                                                                                                                                                                                                                                                                                                                                                                                                                                                                                                                                                                                                                                                                                                                                                                                                                                                                                                                                                                                                                                                                                                                                                                                                                                                                                                                                                                                                                                                                                                                                                                                                                                                                                                                        | 8               |
| Cutout:ф75mm                                                            | Safety Class: II                                                                                                                                                                                                                                                                                                                                                                                                                                                                                                                                                                                                                                                                                                                                                                                                                                                                                                                                                                                                                                                                                                                                                                                                                                                                                                                                                                                                                                                                                                                                                                                                                                                                                                                                                                                                                                                                                                                                                                                                                                                                                                               |                 |
| Application: Indoors                                                    | IP: IP20                                                                                                                                                                                                                                                                                                                                                                                                                                                                                                                                                                                                                                                                                                                                                                                                                                                                                                                                                                                                                                                                                                                                                                                                                                                                                                                                                                                                                                                                                                                                                                                                                                                                                                                                                                                                                                                                                                                                                                                                                                                                                                                       |                 |
| Materials: Aluminum                                                     | Finishing: Matt White+<br>Grey                                                                                                                                                                                                                                                                                                                                                                                                                                                                                                                                                                                                                                                                                                                                                                                                                                                                                                                                                                                                                                                                                                                                                                                                                                                                                                                                                                                                                                                                                                                                                                                                                                                                                                                                                                                                                                                                                                                                                                                                                                                                                                 |                 |
| Voltage: AC220V-240V                                                    | Power: 8W-12W                                                                                                                                                                                                                                                                                                                                                                                                                                                                                                                                                                                                                                                                                                                                                                                                                                                                                                                                                                                                                                                                                                                                                                                                                                                                                                                                                                                                                                                                                                                                                                                                                                                                                                                                                                                                                                                                                                                                                                                                                                                                                                                  | Size:           |
| LED: COB                                                                | Color temperature: 2700K<br>3000K 3500K 4000K                                                                                                                                                                                                                                                                                                                                                                                                                                                                                                                                                                                                                                                                                                                                                                                                                                                                                                                                                                                                                                                                                                                                                                                                                                                                                                                                                                                                                                                                                                                                                                                                                                                                                                                                                                                                                                                                                                                                                                                                                                                                                  | Φ55mm + Ψ777777 |
| CRI:Ra>90                                                               | Lumens: >480LM                                                                                                                                                                                                                                                                                                                                                                                                                                                                                                                                                                                                                                                                                                                                                                                                                                                                                                                                                                                                                                                                                                                                                                                                                                                                                                                                                                                                                                                                                                                                                                                                                                                                                                                                                                                                                                                                                                                                                                                                                                                                                                                 | DTD E           |
| Component: reflector                                                    | Beam angle: 15/24/38 °                                                                                                                                                                                                                                                                                                                                                                                                                                                                                                                                                                                                                                                                                                                                                                                                                                                                                                                                                                                                                                                                                                                                                                                                                                                                                                                                                                                                                                                                                                                                                                                                                                                                                                                                                                                                                                                                                                                                                                                                                                                                                                         | HBSm            |
| Driver: Rayven                                                          | Flicker free                                                                                                                                                                                                                                                                                                                                                                                                                                                                                                                                                                                                                                                                                                                                                                                                                                                                                                                                                                                                                                                                                                                                                                                                                                                                                                                                                                                                                                                                                                                                                                                                                                                                                                                                                                                                                                                                                                                                                                                                                                                                                                                   | Ø66mm           |
| Output voltage:                                                         | Output current:                                                                                                                                                                                                                                                                                                                                                                                                                                                                                                                                                                                                                                                                                                                                                                                                                                                                                                                                                                                                                                                                                                                                                                                                                                                                                                                                                                                                                                                                                                                                                                                                                                                                                                                                                                                                                                                                                                                                                                                                                                                                                                                |                 |
| Dimmable: traic dimming/ Cdimming                                       | Light diagram                                                                                                                                                                                                                                                                                                                                                                                                                                                                                                                                                                                                                                                                                                                                                                                                                                                                                                                                                                                                                                                                                                                                                                                                                                                                                                                                                                                                                                                                                                                                                                                                                                                                                                                                                                                                                                                                                                                                                                                                                                                                                                                  |                 |
| Testing standard: IEC60598                                              | 2700K                                                                                                                                                                                                                                                                                                                                                                                                                                                                                                                                                                                                                                                                                                                                                                                                                                                                                                                                                                                                                                                                                                                                                                                                                                                                                                                                                                                                                                                                                                                                                                                                                                                                                                                                                                                                                                                                                                                                                                                                                                                                                                                          |                 |
| Certification: CCC,CE,ROHS                                              |                                                                                                                                                                                                                                                                                                                                                                                                                                                                                                                                                                                                                                                                                                                                                                                                                                                                                                                                                                                                                                                                                                                                                                                                                                                                                                                                                                                                                                                                                                                                                                                                                                                                                                                                                                                                                                                                                                                                                                                                                                                                                                                                |                 |
| Working temperature: $-20^{\circ}\mathrm{C}$ to+ $50^{\circ}\mathrm{C}$ | Storing temperature) -20 $^{\circ}$ C to+50 $^{\circ}$ C                                                                                                                                                                                                                                                                                                                                                                                                                                                                                                                                                                                                                                                                                                                                                                                                                                                                                                                                                                                                                                                                                                                                                                                                                                                                                                                                                                                                                                                                                                                                                                                                                                                                                                                                                                                                                                                                                                                                                                                                                                                                       |                 |
| Lifespan: >30000H                                                       | Promote the second of the seco |                 |
| Package:Carton                                                          | PCS/Per Carton:                                                                                                                                                                                                                                                                                                                                                                                                                                                                                                                                                                                                                                                                                                                                                                                                                                                                                                                                                                                                                                                                                                                                                                                                                                                                                                                                                                                                                                                                                                                                                                                                                                                                                                                                                                                                                                                                                                                                                                                                                                                                                                                |                 |
| Package size:                                                           | [ This ]                                                                                                                                                                                                                                                                                                                                                                                                                                                                                                                                                                                                                                                                                                                                                                                                                                                                                                                                                                                                                                                                                                                                                                                                                                                                                                                                                                                                                                                                                                                                                                                                                                                                                                                                                                                                                                                                                                                                                                                                                                                                                                                       |                 |

### **Data Sheet**

| Index #: LPC3055B                 | Image:                                        |       |
|-----------------------------------|-----------------------------------------------|-------|
| Item: GongZhi series LED ac       |                                               |       |
| Size:ф66*H65mm                    | Installations: recessed                       |       |
| Cut out: ф55mm                    | Safety Class: II                              |       |
| Application: Indoors              | IP: IP20                                      |       |
| Materials: Aluminum               | Finishing: Matt White+<br>Grey                |       |
| Voltage :AC220V-240V              | Power: 6W-8W                                  | Size: |
| LED: COB                          | Color temperature: 2700K<br>3000K 3500K 4000K | Φ55mm |
| CRI: Ra>90                        | Lumens: >480LM                                | DA E  |
| Component: reflector              | Beam angle: 15/24/38 °                        | H65mm |
| Driver: Rayven                    | Flicker free                                  | Ø66mm |
| Output voltage:                   | Output current:                               |       |
| Dimmable: traic dimming/ (dimming | Light diagram:                                |       |