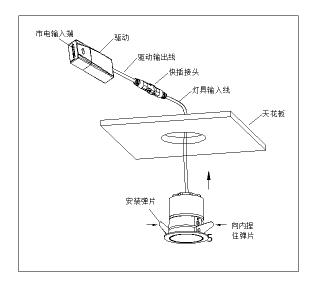

#### **Installation instructions:**

- 1. Cutting out the holes with diameter of ¢55/¢75mm on the ceiling with thickness of 5.5-20mm
- Connecting driver input to the power supply, and DC cable of the light.
  (Notice: to avoid electric shock, please must cut off the mains before install the lamps)
- 3. Pinching the mounting spring and push the downlight into the cutout holes.