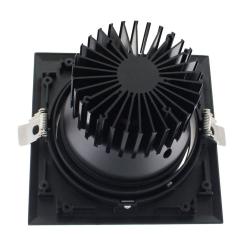

# COB LED DOWNLIGHT PRODUCT SPECIFICATION

**Product Name: LED GRID LIGHT** 

Model NO.: RAVXXXXC41

10M6 15M6 20A1 30A1 40A1 43A1 50A1

#### 3. Physical Dimensions:

Model:RAV10M6C41

RAV15M6C41 RAV20A1C41

**RAV30A1C41** 

RAV40A1C41

RAV43A1C41

RAV50A1C41

### **4.Typical Technical Parameters:**

| Model      | Voltage    | Lumens      | Power | Cutout    | Beam Angle | Size      |
|------------|------------|-------------|-------|-----------|------------|-----------|
| RAV10M6C41 | AC110-265V | 850-1100lm  | 10W   | 150X150mm | 24°/45°    | 170x170mm |
| RAV15M6C41 | AC110-265V | 1200-1500lm | 15W   | 150X150mm | 24°/45°    | 170x170mm |
| RAV20A1C41 | AC110-265V | 1800-2100lm | 20W   | 150X150mm | 24°/45°    | 170x170mm |
| RAV30A1C41 | AC110-265V | 2700-3200lm | 30W   | 150X150mm | 24°/45°    | 170x170mm |
| RAV40A1C41 | AC110-265V | 3600-4100lm | 40W   | 150X150mm | 24°/45°    | 170x170mm |
| RAV43A1C41 | AC110-265V | 3800-4300lm | 43W   | 150X150mm | 24°/45°    | 170x170mm |
| RAV50A1C41 | AC110-265V | 4500-5200lm | 50W   | 150X150mm | 24°/45°    | 170x170mm |