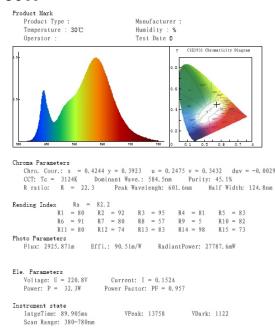

| 1200-1500lm | 15W   | 150X150mm | 24°/45°    | 170x170mm |
| RAV20A1C41 | AC110-265V | 1800-2100lm | 20W   | 150X150mm | 24°/45°    | 170x170mm |
| RAV30A1C41 | AC110-265V | 2700-3200lm | 30W   | 150X150mm | 24°/45°    | 170x170mm |
| RAV40A1C41 | AC110-265V | 3600-4100lm | 40W   | 150X150mm | 24°/45°    | 170x170mm |
| RAV43A1C41 | AC110-265V | 3800-4300lm | 43W   | 150X150mm | 24°/45°    | 170x170mm |
| RAV50A1C41 | AC110-265V | 4500-5200lm | 50W   | 150X150mm | 24°/45°    | 170x170mm |

Foshan Rayven Lighting Co.,Ltd ADD:A1 New Lighting Source Industry Zone,

Zip code: 528000

Tel: 86-757-63864095 Fax:86-757-81992180 Luocun, Nanhai District, Foshan, Guangdong, China 528200

Website: http://rayvenlights.en.alibaba.com



#### 5. Color Parameters:

# Single head led grid light **30W**



## Double head led grid light **60W**



# Triple head led grid light **90W**



Tel: 86-757-63864095 Fax:86-757-81992180 Luocun, Nanhai District, Foshan, Guangdong, China 528200 Website: http://rayvenlights.en.alibaba.com

Foshan Rayven Lighting Co.,Ltd

ADD:A1 New Lighting Source Industry Zone,



#### 6. Illuminance:



Foshan Rayven Lighting Co.,Ltd ADD:A1 New Lighting Source Industry Zone,

Zip code : 528000

Tel: 86-757-63864095 Fax:86-757-81992180 Luocun, Nanhai District, Foshan, Guangdong, China 528200 Website: http://rayvenlights.en.alibaba.com



#### 7. Connection Road:



Attention: Before Installation please make sure the power is turn off.

#### 8.Installation:







1.Please turn off the power when installing.

2.Do not touch or grasp the downlight when it is hot.

3. Wor