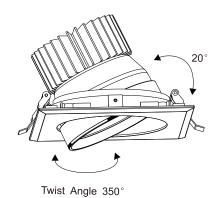

#### 3. Physical Dimensions:

Model:RAV10M6C41

RAV15M6C41 RAV20A1C41

**RAV30A1C41** 

RAV40A1C41

RAV43A1C41

RAV50A1C41

### **4.Typical Technical Parameters:**

| Model      | Voltage    | Lumens      | Power | Cutout    | Beam Angle | Size      |
|------------|------------|-------------|-------|-----------|------------|-----------|
| RAV10M6C41 | AC110-265V | 850-1100lm  | 10W   | 150X150mm | 24°/45°    | 170x170mm |
| RAV15M6C41 | AC110-265V | 1200-1500lm | 15W   | 150X150mm | 24°/45°    | 170x170mm |
| RAV20A1C41 | AC110-265V | 1800-2100lm | 20W   | 150X150mm | 24°/45°    | 170x170mm |
| RAV30A1C41 | AC110-265V | 2700-3200lm | 30W   | 150X150mm | 24°/45°    | 170x170mm |
| RAV40A1C41 | AC110-265V | 3600-4100lm | 40W   | 150X150mm | 24°/45°    | 170x170mm |
| RAV43A1C41 | AC110-265V | 3800-4300lm | 43W   | 150X150mm | 24°/45°    | 170x170mm |
| RAV50A1C41 | AC110-265V | 4500-5200lm | 50W   | 150X150mm | 24°/45°    | 170x170mm |