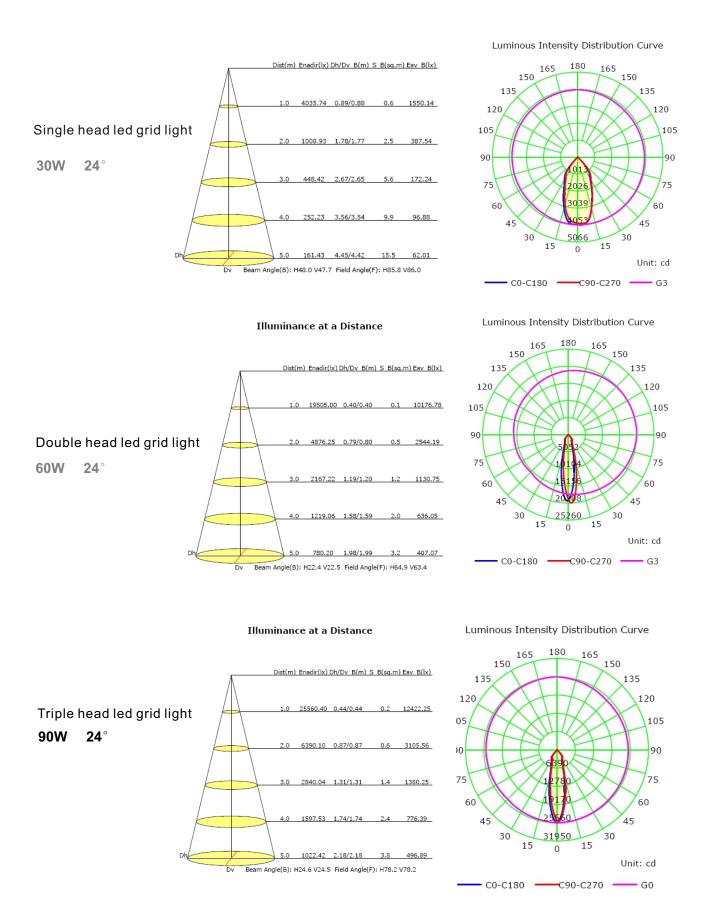

# Single head led grid light **30W**

#### 6. Illuminance:

Foshan Rayven Lighting Co.,Ltd ADD:A1 New Lighting Source Industry Zone,

Zip code : 528000

Tel: 86-757-63864095 Fax:86-757-81992180 Luocun, Nanhai District, Foshan, Guangdong, China 528200 Website: http://rayvenlights.en.alibaba.com