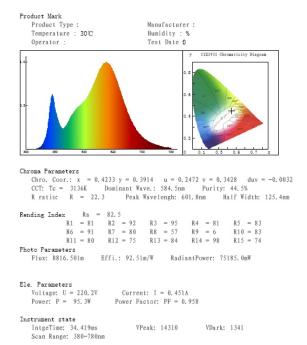

-265V | 1800-2100lm | 20W   | 150X150mm | 24°/45°    | 170x170mm |
| RAV30A1C41 | AC110-265V | 2700-3200lm | 30W   | 150X150mm | 24°/45°    | 170x170mm |
| RAV40A1C41 | AC110-265V | 3600-4100lm | 40W   | 150X150mm | 24°/45°    | 170x170mm |
| RAV43A1C41 | AC110-265V | 3800-4300lm | 43W   | 150X150mm | 24°/45°    | 170x170mm |
| RAV50A1C41 | AC110-265V | 4500-5200lm | 50W   | 150X150mm | 24°/45°    | 170x170mm |

Foshan Rayven Lighting Co.,Ltd ADD:A1 New Lighting Source Industry Zone,

Zip code: 528000

Tel: 86-757-63864095 Fax:86-757-81992180 Luocun, Nanhai District, Foshan, Guangdong, China 528200

Website: http://rayvenlights.en.alibaba.com



#### 5. Color Parameters:

# Single head led grid light **30W**



## Double head led grid light **60W**



# Triple head led grid light **90W**



Tel: 86-757-63864095 Fax:86-757-81992180 Luocun, Nanhai District, Foshan, Guangdong, China 528200 Website: http://rayvenlights.en.alibaba.com

Foshan Rayven Lighting Co.,Ltd

ADD:A1 New Lighting Source Industry Zone,



#### 6. Illuminance:



Foshan Rayven Lighting Co.,Ltd ADD:A1 New Lighting Source Industry Zone,

Zip code : 528000

Tel: 86-757-63864095 Fax:86-757-81992180 Luocun, Nanhai District, Foshan, Guangdong, China 528200 Website: http://rayvenlights.en.alibaba.com



#### 7. Connection Road:



Attention: Before Installation please make sure the power is turn off.

#### 8.Installation:







1.Please turn off the power when installing.

2.Do not touch or grasp the downlight when it is hot.

3. Working environmenttem perature:-20~45°C

4. Only for indoor application.

B. Spring