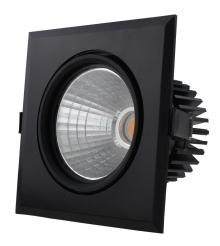

# COB LED DOWNLIGHT PRODUCT SPECIFICATION

**Product Name: LED GRID LIGHT** 

Model NO.: RAVXXXXC41

10M6 15M6 20A1 30A1 40A1 43A1 50A1

#### 3. Physical Dimensions:

Model:RAV10M6C41

RAV15M6C41 RAV20A1C41

**RAV30A1C41** 

RAV40A1C41

RAV43A1C41

RAV50A1C41

### **4.Typical Technical Parameters:**

| Model      | Voltage    | Lumens      | Power | Cutout    | Beam Angle | Size      |
|------------|------------|-------------|-------|-----------|------------|-----------|
| RAV10M6C41 | AC110-265V | 850-1100lm  | 10W   | 150X150mm | 24°/45°    | 170x170mm |
| RAV15M6C41 | AC110-265V | 1200-1500lm | 15W   | 150X150mm | 24°/45°    | 170x170mm |
| RAV20A1C41 | AC110-265V | 1800-2100lm | 20W   | 150X150mm | 24°/45°    | 170x170mm |
| RAV30A1C41 | AC110-265V | 2700-3200lm | 30W   | 150X150mm | 24°/45°    | 170x170mm |
| RAV40A1C41 | AC110-265V | 3600-4100lm | 40W   | 150X150mm | 24°/45°    | 170x170mm |
| RAV43A1C41 | AC110-265V | 3800-4300lm | 43W   | 150X150mm | 24°/45°    | 170x170mm |
| RAV50A1C41 | AC110-265V | 4500-5200lm | 50W   | 150X150mm | 24°/45°    | 170x170mm |