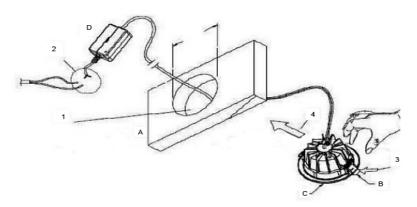

#### 7. Connection Road:

Attention: Before Installation please make sure the power is turn off.

#### 8.Installation:

1.Please turn off the power when installing.

2.Do not touch or grasp the downlight when it is hot.

3. Working environmenttem perature:-20~45°C

4. Only for indoor application.

B. Spring C.LED Downlight

Step 2: Connect the powerwire Step 3: Push Spring

Step 1: Make a hole

Step 4: Put the downlight into the hole

D. Driver

A: Wall

MUST BE INSTALLED BY LICENSED ELECTRICIAN

Foshan Rayven Lighting Co.,Ltd ADD:A1 New Lighting Source Industry Zone, Zip code: 528000