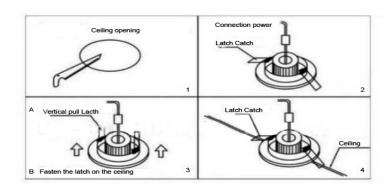

#### 8.Installation:

1.Please turn off the power when installing.

2.Do not touch or grasp the downlight when it is hot.

3. Working environmenttem perature:-20~45°C

4. Only for indoor application.

B. Spring C.LED Downlight

Step 2: Connect the powerwire Step 3: Push Spring

Step 1: Make a hole

Step 4: Put the downlight into the hole

D. Driver

A: Wall

MUST BE INSTALLED BY LICENSED ELECTRICIAN

Foshan Rayven Lighting Co.,Ltd ADD:A1 New Lighting Source Industry Zone, Zip code: 528000