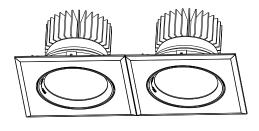

- •Good heat dissipation: epoxy encapsulation, lower calorific value
- Green health environmental protection: No Hg,Pb and UV
- •High CRI:Ra>80,makes colors look like the things really do

#### 2.Application:

Applications:COB LED DOWNLIGHT is widely applied to which traditional fluorescent lamps would normally be used. It appears in anyplace that needs light, such as factories, banks, hotels, stores, commercial buildings, shopping malls, supermarket, underground garage&etc.

Tel: 86-757-63864095 Fax:86-757-81992180 Luocun, Nanhai District, Foshan, Guangdong, China 528200 Website: http://rowconlights.on.olibaba.com

Website: http://rayvenlights.en.alibaba.com



#### 3. Physical Dimensions:

Model:RAV10M6C41

RAV15M6C41 RAV20A1C41

**RAV30A1C41** 

RAV40A1C41

RAV43A1C41

RAV50A1C41











### **4.Typical Technical Parameters:**

| Model      | Voltage    | Lumens      | Power | Cutout    | Beam Angle | Size      |
|------------|------------|-------------|-------|-----------|------------|-----------|
| RAV10M6C41 | AC110-265V | 850-1100lm  | 10W   | 150X150mm | 24°/45°    | 170x170mm |
| RAV15M6C41 | AC110-265V | 1200-1500lm | 15W   | 150X150mm | 24°/45°    | 170x170mm |
| RAV20A1C41 | AC110-265V | 1800-2100lm | 20W   | 150X150mm | 24°/45°    | 170x170mm |
| RAV30A1C41 | AC110-265V | 2700-3200lm | 30W   | 150X150mm | 24°/45°    | 170x170mm |
| RAV40A1C41 | AC110-265V | 3600-4100lm | 40W   | 150X150mm | 24°/45°    | 170x170mm |
| RAV43A1C41 | AC110-265V | 3800-4300lm | 43W   | 150X150mm | 24°/45°    | 170x170mm |
| RAV50A1C41 | AC110-265V | 4500-5200lm | 50W   | 150X150