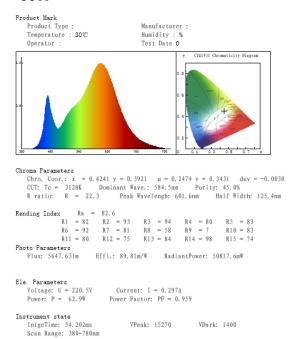

5°    | 170x170mm |
| RAV20A1C41 | AC110-265V | 1800-2100lm | 20W   | 150X150mm | 24°/45°    | 170x170mm |
| RAV30A1C41 | AC110-265V | 2700-3200lm | 30W   | 150X150mm | 24°/45°    | 170x170mm |
| RAV40A1C41 | AC110-265V | 3600-4100lm | 40W   | 150X150mm | 24°/45°    | 170x170mm |
| RAV43A1C41 | AC110-265V | 3800-4300lm | 43W   | 150X150mm | 24°/45°    | 170x170mm |
| RAV50A1C41 | AC110-265V | 4500-5200lm | 50W   | 150X150mm | 24°/45°    | 170x170mm |

Foshan Rayven Lighting Co.,Ltd ADD:A1 New Lighting Source Industry Zone,

Zip code: 528000

Tel: 86-757-63864095 Fax:86-757-81992180 Luocun, Nanhai District, Foshan, Guangdong, China 528200

Website: http://rayvenlights.en.alibaba.com



#### 5. Color Parameters:

# Single head led grid light **30W**



## Double head led grid light **60W**



# Triple head led grid light **90W**



Tel: 86-757-63864095 Fax:86-757-81992180 Luocun, Nanhai District, Foshan, Guangdong, China 528200 Website: http://rayvenlights.en.alibaba.com

Foshan Rayven Lighting Co.,Ltd

ADD:A1 New Lighting Source Industry Zone,



#### 6. Illuminance:



Foshan Rayven Lighting Co.,Ltd ADD:A1 New Lighting Source Industry Zone,

Zip code : 528000

Tel: 86-757-63864095 Fax:86-757-81992180 Luocun, Nanhai District, Foshan, Guangdong, China 528200 Website: http://rayvenlights.en.alibaba.com



#### 7. Connection Road:



Attention: Before Installation please make sure the power is turn off.

#### 8.Installation:







1.Please turn off the power when installing.

2.Do not touch or grasp the downlight when it is hot.

3. Working environmenttem perature:-20~45°C

4.