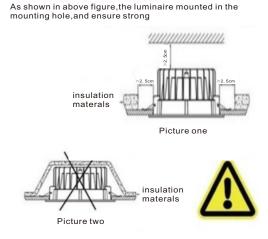

#### 8.Installation:

1.Please turn off the power when installing.

2.Do not touch or grasp the downlight when it is hot.

3. Working environmenttem perature:-20~45°C

4. Only for indoor application.

B. Spring C.LED Downlight