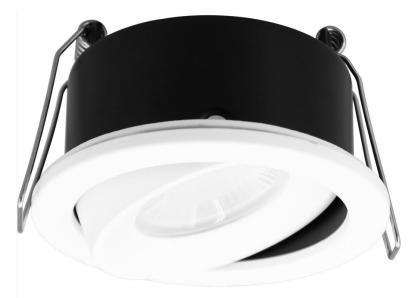

## 1. Features of K series large lens fireproof lamp:

■ Size: Ф85xH55mm, Cutout: Ф65mm

■ Power: 5W

- Triac dimming / switchable color temperature (3000K/4000K/5000K)
- IP65 (can be used in multiple places, bathroom, Kitchen, balcony, etc.)
- Replaceable outer ring design (Luxury appearance)

| Model        | RAV5FHJ21-Adjustable                                |
|--------------|-----------------------------------------------------|
| Power        | 5W                                                  |
| Lumen        | 120LM/W                                             |
| Beam angle   | 55°                                                 |
| ССТ          | 3000K / 4000K / 5000K                               |
| CRI          | Ra>80                                               |
| SDCM         | SDCM ≤5                                             |
| Lifespan     | 30,000hrs                                           |
| Voltage      | 230VAC                                              |
| Temperature  | -20°C-45°C                                          |
| Size         | 85×55mm(with outer ring)                            |
| Dimming      | Triac-Dim                                           |
| ERP          | 2.0                                                 |
| Flicker free | SVM<0.4                                             |
| IP-class     | IP65                                                |
| Insulation   | Class II                                            |
| Material     | PC                                                  |
| Environment  | Indoor                                              |
| Installation | Recessed                                            |
| Warranty     | 3 years                                             |
| Approval     | CE、ERP、Fire Rating                                  |
| Inner box    | 11×9.6×6.4cm,Single pack, N.W. 0.185Kg, G.W. 0.21Kg |
| Outer box    | 44.3×19.4×32.3cm, 40PCS/CTN, N.W.0.21Kg, G.W.8.9Kg  |