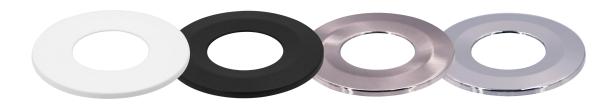

## 1. Features of K series large lens fireproof lamp:

■ Size: Ф85xH55mm, Cutout: Ф65mm

■ Power: 5W

- Triac dimming / switchable color temperature (3000K/4000K/5000K)
- IP65 (can be used in multiple places, bathroom, Kitchen, balcony, etc.)
- Replaceable outer ring design (Luxury appearance)