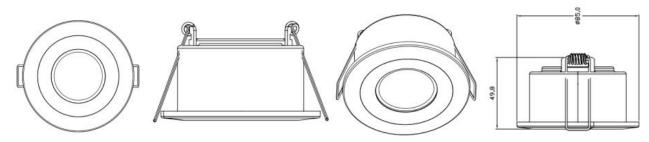

## 1. Features of K series large lens fireproof lamp:

■ Size: Ф85xH55mm, Cutout: Ф65mm

■ Power: 5W

- Triac dimming / switchable color temperature (3000K/4000K/5000K)
- IP65 (can be used in multiple places, bathroom, Kitchen, balcony, etc.)
- Replaceable outer ring design (Luxury appearance)

| Model        | RAV5FHJ21-Adjustable                                |
|--------------|-----------------------------------------------------|
| Power        | 5W                                                  |
| Lumen        | 120LM/W                                             |
| Beam angle   | 55°                                                 |
| ССТ          | 3000K / 4000K / 5000K                               |
| CRI          | Ra>80                                               |
| SDCM         | SDCM ≤5                                             |
| Lifespan     | 30,000hrs                                           |
| Voltage      | 230VAC                                              |
| Temperature  | -20°C-45°C                                          |
| Size         | 85×55mm(with outer ring)                            |
| Dimming      | Triac-Dim                                           |
| ERP          | 2.0                                                 |
| Flicker free | SVM<0.4                                             |
| IP-class     | IP65                                                |
| Insulation   | Class II                                            |
| Material     | PC                                                  |
| Environment  | Indoor                                              |
| Installation | Recessed                                            |
| Warranty     | 3 years                                             |
| Approval     | CE、ERP、Fire Rating                                  |
| Inner box    | 11×9.6×6.4cm,Single pack, N.W. 0.185Kg, G.W. 0.21Kg |
| Outer box    | 44.3×19.4×32.3cm, 40PCS/CTN, N.W.0.21Kg, G.W.8.9Kg  |