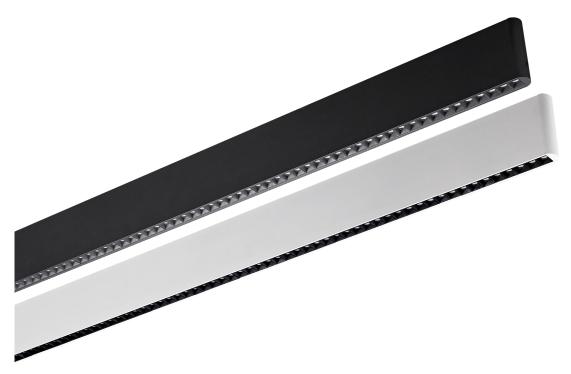

- 1. Luxury linear light with Up & Down Lighting Style, ideal for the illumination of corridors and offices.
- 2. Osram LED chips with high-performance LEDs guarantee high light output with low power consumption.
- 3. Screwless design with its integrated light slots and is a perfect furnishing element.
- 4. Up & down lighting mode changes by easily switching on/off the fixture.